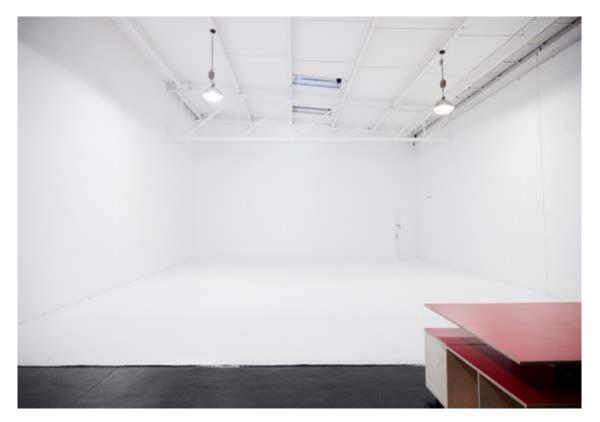

## Located at our new extended campus on Brewery Road, Studio 09 offers a total shooting space of 1,250 sqft.

The lounge and dining area is located on a mezzanine which looks out on to the cove. The hair, makeup and styling room is self-contained within the room that sits below the mezzanine.

#### A Cove

Total area: 116 sqm / 1250 sqft

Ceiling height: 6.1m / 20ft

Deep: 12.5m / 41ft

Wide: 9.5m / 31ft