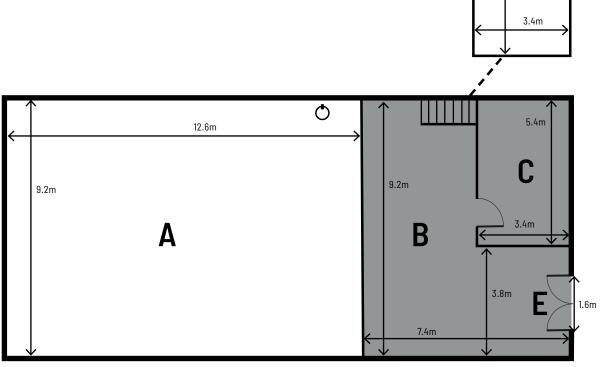

# Studio 09 223 sqm / 2,400 sqft

20m

5.4m

D

68-72 BREWERY ROAD, LONDON, N7 9NT, PRODUCTION@BIGSKYLONDON.COM, T: 020 7619 6600, WWW.BIGSKYLONDON.COM

#### A Cove

Total area: 116 sqm / 1250 sqft

Ceiling height: 6.1m / 20ft

Deep: 12.5m / 41ft

Wide: 9.5m / 31ft

#### B Lounge Area

Total area: 50 sqm / 538 sqft

#### C Hair, Makeup & Backwash

Total area: 18.3 sqm / 197 sqft

3.4m x 5.4m / 11ft x 18ft

#### D Dining Mezzanine

Total area: 18.3 sqm / 197 sqft

3.4m x 5.4m / 11ft x 18ft

#### E Studio Door

width x height: 1.6 m x 4.4m