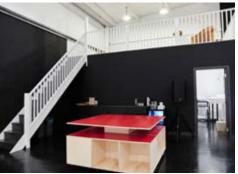

#### B Lounge Area

Total area: 50 sqm / 538 sqft

#### D Dining Mezzanine

Total area: 18.3 sqm / 197 sqft

3.4m x 5.4m / 11ft x 18ft